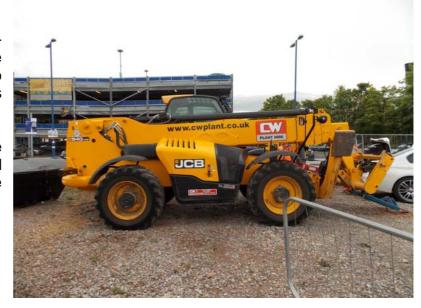

## Title - Contact with moving machinery

Template Rev: May17

On the 30<sup>th</sup> August 2017 at Wycombe Station, an operative was seriously injured when he came into contact with a JCB tele-handler.

The IP was working with the machine operator to lay "bog-mats" in preparation for heavy vehicle access.

Whilst positioning a section of "bogmat", the IP became trapped at the front of the machine causing injuries to his right leg. Exact details of his injuries are not known at this stage.

Investigations are ongoing to determine the circumstances of the incident and further updates will be made available once the full facts are known,