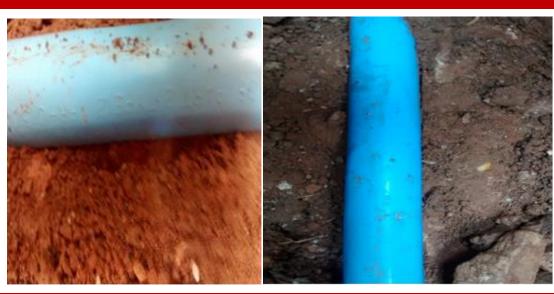

#### **Incident Outline**

Whilst carrying out extension works to the site compound at Litchfield STW, a trial hole was dug to identify a buried service which the Cat had located only to find what appeared to be a 25mm water service pipe. Upon further investigation and a closer inspection this was proven to be an electric cable, but rather than being the expected standard black colour, it turned out to be the exact copy of a BLUE water service pipe.

#### **Photographs**

Photos: Service as found