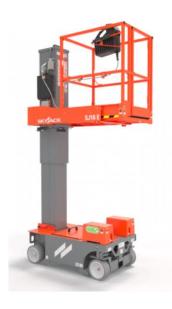

## Background

We have been made aware of an incident in the wider industry in which a plant fitter was working on a MEWP when the MEWP mast became disconnected from the base of the machine, due to the failure in a weld. As a result, the mast rotated but was caught by the internal hydraulic ram. This resulted in the MEWP overturning.

Skyjack has identified a quality issue with the weld between the mast base plate and mast vertical section. This may result in cracks developing along the weld between the mast base plate and the mast

vertical section, potentially leading to structural failure of the vertical mast causing serious injury or death.

#### Models:

SJ12E, SJ16E, SJ20E

#### **Serial Ranges:**

 SJ12E: A601000906 through A601005185

 SJ16E: A601000909 through A601005478

 SJ20E: A601000763 through A601005631

 All models listed must be stood down until Skyjack Service Bulletin #168 has been applied to the equipment and the serial number verified.