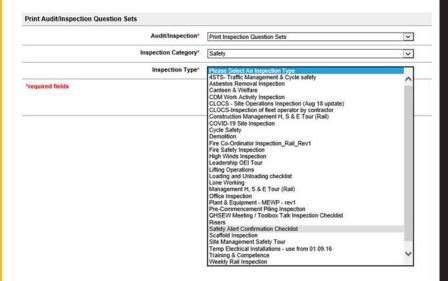

# YellowJacket reporting requirements

Please confirm all required actions have been completed on YellowJacket using the YellowJacket Inspection titled 'Safety Alert Confirmation' and ensure that the date of the alert and title is detailed in the summary.

- 1. Select your commission/ project
- 2. Select 'Schedule inspection'
- Inspection category = Safety
- Inspection type = Safety alert confirmation checklist
- Under additional information, enter "Safety alert: Skyjack MEWP recall"